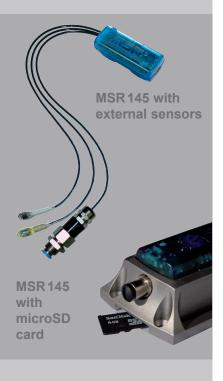

# MSR 145 Revolutionary mini data logger

The prize-winning MSR 145 is the world's first miniaturised datalogger to have integrated temperature, humidity, pressure, light and 3-axis acceleration sensors. An additional two or four analogue inputs are provided for connecting external sensors. This tiny multitalent stores up to 2 000 000 measured values and is also available as a sealed watertight version. Freely selectable measurement rates of up to 50 values per second guarantee uninterrupted documentation of rapid processes. For long-term measurements, the MSR 145 datalogger has been fitted with a 900 mAh lithium polymer battery allowing you to easily record measured values over a period of up to two years.

The housing, the battery and measurement parameters, together with the type and number of sensors (internal and external) can be configured individually – you pay only for what you really need!

#### **Selection of Sensors**

Make an individual assembly of your MSR145 data logger and select the requested internal and external sensors (cable length  $0.20~\rm{m},\,1.0~\rm{m},\,1.6~\rm{m}).$ 

| Measured parameters                                                                                                                         | Working range                                                                        | Accuracy                                                                     | Measurement/<br>storage rate |
|---------------------------------------------------------------------------------------------------------------------------------------------|--------------------------------------------------------------------------------------|------------------------------------------------------------------------------|------------------------------|
| Temperatur                                                                                                                                  | ext.: -10+58°C                                                                       | ±0.1°C (+5+45°C)<br>±0.2°C (-10+58°C)                                        | 1/s to every 12h             |
|                                                                                                                                             | ext.: -55+125°C                                                                      | ±0.5°C (-10+65°C)<br>±2°C (-55+125°C)                                        |                              |
|                                                                                                                                             | int.: -20+65°C                                                                       | ±0.5°C (-10+65°C)<br>±2°C (-55+125°C)                                        |                              |
|                                                                                                                                             | ext.: 1 or 4 connectors for K-type thermo-<br>couples (excluding sensor) -250+1200°C |                                                                              |                              |
| Relative humidity with integrated temperature                                                                                               | 0100%<br>rel. humidity<br>ext20+85°C<br>int20+65°C                                   | ±2% rel. humidity<br>(1085%, 0+40°C)<br>±4% rel. humidity<br>(8595%, 0+40°C) | 1/s to every 12h             |
| Air pressure<br>absolute, with<br>integrated<br>temperature                                                                                 | 02000 mbar<br>absolute<br>ext20+85°C<br>int20+65°C                                   | ±2.5 mbar<br>(7501100 mbar<br>absolute, +25°C)                               | 10/s to every<br>12h         |
|                                                                                                                                             | 014 bar absolute -20+65°C                                                            | ±50 mbar (110 bar absolute, +25°C)                                           |                              |
| Fluid pressure (external sensor) Material in contact with media: • Stainless Steel AISI 316L (DIN1.4404/1.4435) • O-Rings: Viton® 70° Shore | 03000 mbar<br>absolute<br>-20+85°C                                                   | ±30 mbar                                                                     | 20/s to every<br>12h         |
|                                                                                                                                             | 030 bar absolute -20+85°C                                                            | ±300 mbar                                                                    |                              |
| 3-axis-accelera-<br>tion (Position)                                                                                                         | ±15g<br>-20+65°C                                                                     | ±0.15g (+25°C)                                                               | 50/s to every<br>12h         |
| Light                                                                                                                                       | 065'000 lx                                                                           | max. sensitivity at 500 nm                                                   | 1/s to every 12h             |